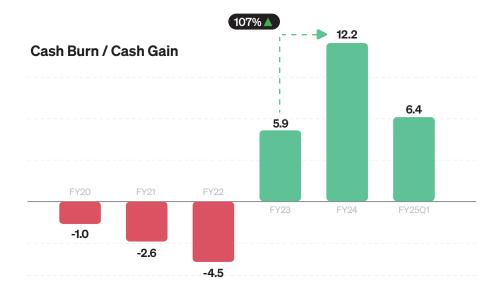

## **Operating Results**

| FY20 | FY21               | FY22                                   | FY23                                                                      | FY24                                                                                                                                                                                 | FY25Q1                                                                                                                                                                                                                         |
|------|--------------------|----------------------------------------|---------------------------------------------------------------------------|--------------------------------------------------------------------------------------------------------------------------------------------------------------------------------------|--------------------------------------------------------------------------------------------------------------------------------------------------------------------------------------------------------------------------------|
| 15.9 | 31.5               | 45.5                                   | 48.2                                                                      | 70.0                                                                                                                                                                                 | 26.2                                                                                                                                                                                                                           |
| 2.2  | 2.7                | 0.4                                    | 1.5                                                                       | 3.6                                                                                                                                                                                  | 0.9                                                                                                                                                                                                                            |
| 18.2 | 34.2               | 45.9                                   | 49.7                                                                      | 73.6                                                                                                                                                                                 | 27.1                                                                                                                                                                                                                           |
|      |                    |                                        | 10.2                                                                      |                                                                                                                                                                                      | 2.6                                                                                                                                                                                                                            |
| -0.7 | -1.7               | -4.3                                   | -10.3                                                                     | 0.3                                                                                                                                                                                  | 2.6                                                                                                                                                                                                                            |
| 0.2  | -4.4               | -7.8                                   | -15.6                                                                     | 0.0                                                                                                                                                                                  | 1.2                                                                                                                                                                                                                            |
| 1.4% | -13.8%             | -17.2%                                 | -32.4%                                                                    | 0.1%                                                                                                                                                                                 | 4.5%                                                                                                                                                                                                                           |
|      | 15.9 2.2 18.2 -0.7 | 15.9 31.5 2.2 2.7 18.2 34.2  -0.7 -1.7 | 15.9 31.5 45.5 2.2 2.7 0.4  18.2 34.2 45.9  -0.7 -1.7 -4.3  0.2 -4.4 -7.8 | 15.9     31.5     45.5     48.2       2.2     2.7     0.4     1.5       18.2     34.2     45.9     49.7       -0.7     -1.7     -4.3     -10.3       0.2     -4.4     -7.8     -15.6 | 15.9     31.5     45.5     48.2     70.0       2.2     2.7     0.4     1.5     3.6       18.2     34.2     45.9     49.7     73.6       -0.7     -1.7     -4.3     -10.3     6.3       0.2     -4.4     -7.8     -15.6     0.0 |