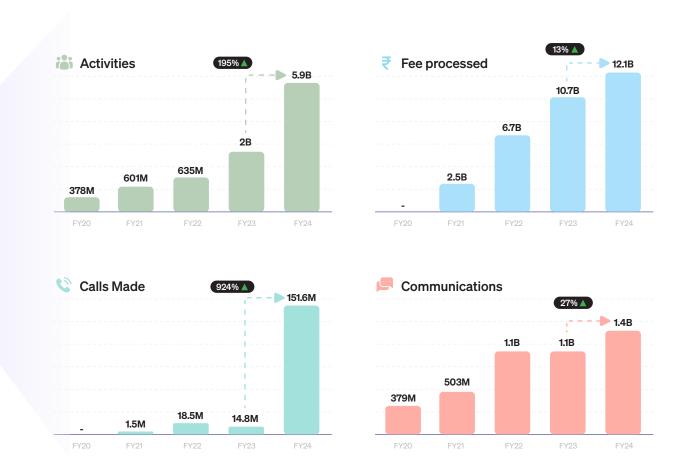

5.7B 201% A

**Proven Technology** 

user activities

Architecture

r∞tइ

1 Chapter

161%

Adj. EBITDA growth yoy

1.4B 13% A

personalised communications

evolve

7 Chapters

177

New customer additions

Meritto (Enrollment Cloud)

calls with real time logs  $% \left\{ \left\{ \left\{ \left\{ \right\} \right\} \right\} \right\} =\left\{ \left\{ \left\{ \left\{ \left\{ \right\} \right\} \right\} \right\} \right\} =\left\{ \left\{ \left\{ \left\{ \left\{ \right\} \right\} \right\} \right\} \right\} \right\}$ 

INR 12.1B 27% A

154M 924% A

FoundersTable

1 Chapter

21%

ACV

Collexo (Payment Cloud)

Meritto International

fees processed

Academy

2800 hours of content viewed