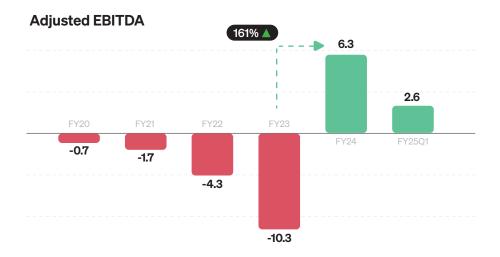

5.7B 201% A

**Proven Technology** 

user activities

Architecture

r∞tइ

1 Chapter

161%

Adj. EBITDA growth yoy

## **Operating Results**

| FY20 | FY21               | FY22                                   | FY23                                                                      | FY24                                                                                                                                                                                 | FY25Q1                                                                                                                                                                                                                         |
|------|--------------------|----------------------------------------|---------------------------------------------------------------------------|--------------------------------------------------------------------------------------------------------------------------------------------------------------------------------------|--------------------------------------------------------------------------------------------------------------------------------------------------------------------------------------------------------------------------------|
| 15.9 | 31.5               | 45.5                                   | 48.2                                                                      | 70.0                                                                                                                                                                                 | 26.2                                                                                                                                                                                                                           |
| 2.2  | 2.7                | 0.4                                    | 1.5                                                                       | 3.6                                                                                                                                                                                  | 0.9                                                                                                                                                                                                                            |
| 18.2 | 34.2               | 45.9                                   | 49.7                                                                      | 73.6                                                                                                                                                                                 | 27.1                                                                                                                                                                                                                           |
|      |                    |                                        | 10.2                                                                      |                                                                                                                                                                                      | 2.6                                                                                                                                                                                                                            |
| -0.7 | -1.7               | -4.3                                   | -10.3                                                                     | 0.3                                                                                                                                                                                  | 2.6                                                                                                                                                                                                                            |
| 0.2  | -4.4               | -7.8                                   | -15.6                                                                     | 0.0                                                                                                                                                                                  | 1.2                                                                                                                                                                                                                            |
| 1.4% | -13.8%             | -17.2%                                 | -32.4%                                                                    | 0.1%                                                                                                                                                                                 | 4.5%                                                                                                                                                                                                                           |
|      | 15.9 2.2 18.2 -0.7 | 15.9 31.5 2.2 2.7 18.2 34.2  -0.7 -1.7 | 15.9 31.5 45.5 2.2 2.7 0.4  18.2 34.2 45.9  -0.7 -1.7 -4.3  0.2 -4.4 -7.8 | 15.9     31.5     45.5     48.2       2.2     2.7     0.4     1.5       18.2     34.2     45.9     49.7       -0.7     -1.7     -4.3     -10.3       0.2     -4.4     -7.8     -15.6 | 15.9     31.5     45.5     48.2     70.0       2.2     2.7     0.4     1.5     3.6       18.2     34.2     45.9     49.7     73.6       -0.7     -1.7     -4.3     -10.3     6.3       0.2     -4.4     -7.8     -15.6     0.0 |