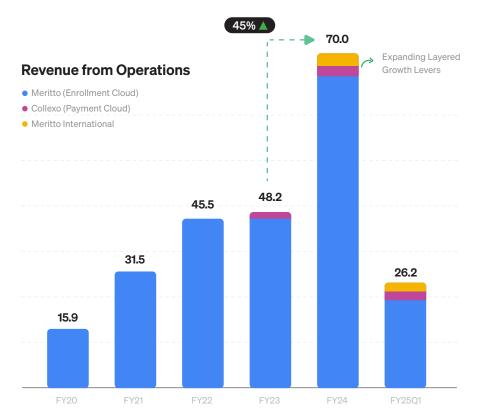

## Our Journey through FY24

Responsible Business Growth

International Footprints

Maximizing Impact with Layered Products

Empowering our Partners

45% 🛦

Revenue growth yoy

Expanded to UAE

## **Operating Results**

| FY20 | FY21               | FY22                                   | FY23                                                                      | FY24                                                                                                                                                                                 | FY25Q1                                                                                                                                                                                                                         |
|------|--------------------|----------------------------------------|---------------------------------------------------------------------------|--------------------------------------------------------------------------------------------------------------------------------------------------------------------------------------|--------------------------------------------------------------------------------------------------------------------------------------------------------------------------------------------------------------------------------|
| 15.9 | 31.5               | 45.5                                   | 48.2                                                                      | 70.0                                                                                                                                                                                 | 26.2                                                                                                                                                                                                                           |
| 2.2  | 2.7                | 0.4                                    | 1.5                                                                       | 3.6                                                                                                                                                                                  | 0.9                                                                                                                                                                                                                            |
| 18.2 | 34.2               | 45.9                                   | 49.7                                                                      | 73.6                                                                                                                                                                                 | 27.1                                                                                                                                                                                                                           |
|      |                    |                                        | 10.2                                                                      |                                                                                                                                                                                      | 2.6                                                                                                                                                                                                                            |
| -0.7 | -1.7               | -4.3                                   | -10.3                                                                     | 0.3                                                                                                                                                                                  | 2.6                                                                                                                                                                                                                            |
| 0.2  | -4.4               | -7.8                                   | -15.6                                                                     | 0.0                                                                                                                                                                                  | 1.2                                                                                                                                                                                                                            |
| 1.4% | -13.8%             | -17.2%                                 | -32.4%                                                                    | 0.1%                                                                                                                                                                                 | 4.5%                                                                                                                                                                                                                           |
|      | 15.9 2.2 18.2 -0.7 | 15.9 31.5 2.2 2.7 18.2 34.2  -0.7 -1.7 | 15.9 31.5 45.5 2.2 2.7 0.4  18.2 34.2 45.9  -0.7 -1.7 -4.3  0.2 -4.4 -7.8 | 15.9     31.5     45.5     48.2       2.2     2.7     0.4     1.5       18.2     34.2     45.9     49.7       -0.7     -1.7     -4.3     -10.3       0.2     -4.4     -7.8     -15.6 | 15.9     31.5     45.5     48.2     70.0       2.2     2.7     0.4     1.5     3.6       18.2     34.2     45.9     49.7     73.6       -0.7     -1.7     -4.3     -10.3     6.3       0.2     -4.4     -7.8     -15.6     0.0 |