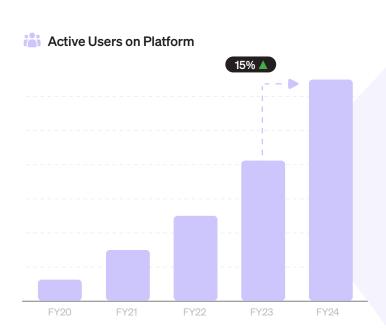

5.7B 201% A

**Proven Technology** 

user activities

Architecture

r∞tइ

1 Chapter

161%

Adj. EBITDA growth yoy