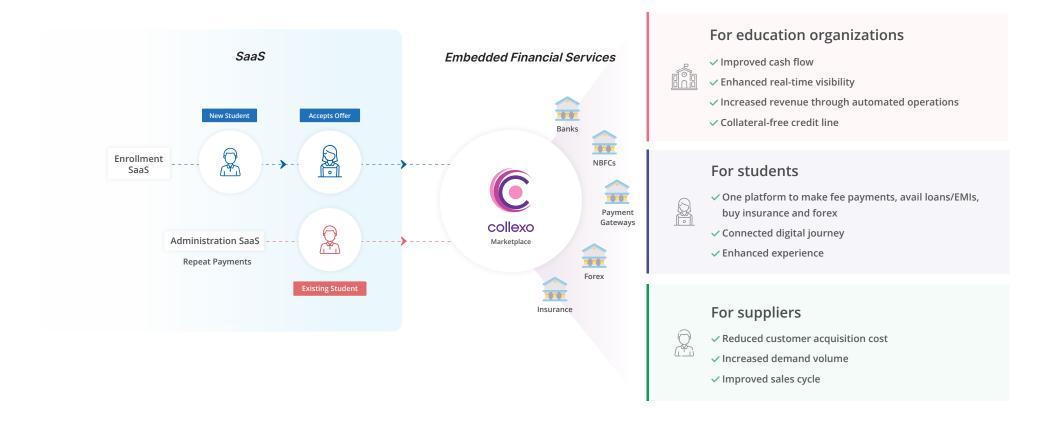

### payment cloud

## Building a robust financial services marketplace

From payment gateways and banks to NBFCs, and from insurance to forex services, our goal is to establish a comprehensive ecosystem that benefits all stakeholders.